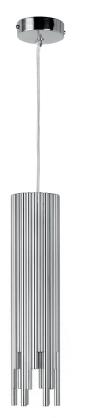

# SHINE COLLECTION

Pendant

#### 2816-NN

1 LIGHTS TYPE GU10 LED *included* MAX 10W

Single fixture. Central structure of solid brass sticks. 50 centimetres of steel wire included.

FINISH

Structure and connection box in F\_31 (polished nickel finish) and F\_33 (satin nickel finish).