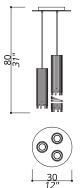

## **SHINE** COLLECTION Triple pendant

#### 2815-BB

3 LIGHTS TYPE GU10 LED *included* MAX 10W

Triple fixture. Central structure of solid 50 centimetres of steel wire included.

FINISH

Structure and connection box in F\_10 (natural brass) and F\_13 (burnished brass finish).

#### 2815-NN

3 LIGHTS TYPE GU10 LED *included* MAX 10W

Triple fixture. Central structure of solid brass sticks. 50 centimetres of steel wire included.

FINISH

Structure and connection box in F\_31 (polished nickel finish) and F\_33 (satin nickel finish).