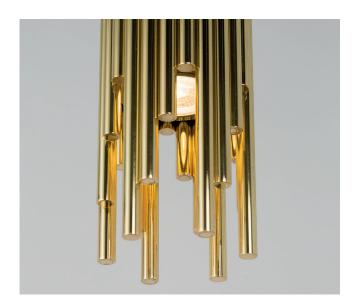

## **SHINE** COLLECTION Triple pendant

#### 2815-BB

3 LIGHTS TYPE GU10 LED *included* MAX 10W

Triple fixture. Central structure of solid 50 centimetres of steel wire included.

FINISH

Structure and connection box in F\_10 (natural brass) and F\_13 (burnished brass finish).