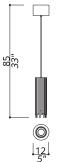

# SHINE COLLECTION

Pendant

#### 2816-NN

1 LIGHTS TYPE GU10 LED *included* MAX 10W

Single fixture. Central structure of solid brass sticks. 50 centimetres of steel wire included.

FINISH

Structure and connection box in F\_31 (polished nickel finish) and F\_33 (satin nickel finish).