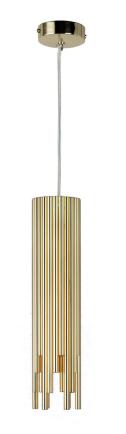

# SHINE COLLECTION

Pendant

#### 2816-BB

1 LIGHTS TYPE GU10 LED *included* MAX 10W

Single fixture. Central structure of solid brass sticks. 50 centimetres of steel wire included.

FINISH

Structure and connection box in F\_10 (natural brass) and F\_13 (burnished brass finish).

#### NOTES