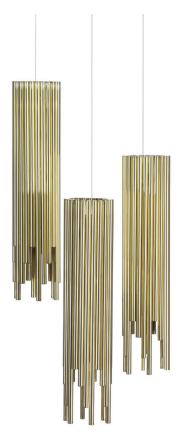

## **SHINE** COLLECTION Triple pendant

#### 2815-BB

3 LIGHTS TYPE GU10 LED *included* MAX 10W

Triple fixture. Central structure of solid 50 centimetres of steel wire included.

FINISH

Structure and connection box in F\_10 (natural brass) and F\_13 (burnished brass finish).

### NOTES