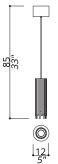

# SHINE COLLECTION

Pendant

#### 2816-BB

1 LIGHTS TYPE GU10 LED *included* MAX 10W

Single fixture. Central structure of solid brass sticks. 50 centimetres of steel wire included.

FINISH

Structure and connection box in F\_10 (natural brass) and F\_13 (burnished brass finish).