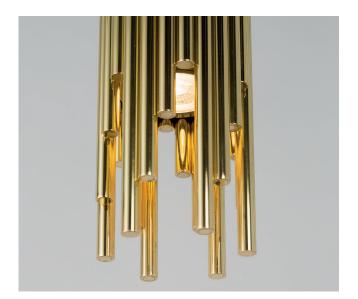

## **SHINE** COLLECTION Triple pendant

#### 2815-BB

3 LIGHTS TYPE GU10 LED *included* MAX 10W

Triple fixture. Central structure of solid 50 centimetres of steel wire included.

FINISH

Structure and connection box in F\_10 (natural brass) and F\_13 (burnished brass finish).