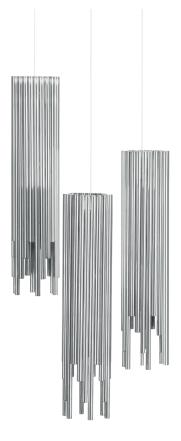

## **SHINE** COLLECTION Triple pendant

#### 2815-NN

3 LIGHTS TYPE GU10 LED *included* MAX 10W

Triple fixture. Central structure of solid brass sticks. 50 centimetres of steel wire included.

FINISH

Structure and connection box in F\_31 (polished nickel finish) and F\_33 (satin nickel finish).

### NOTES